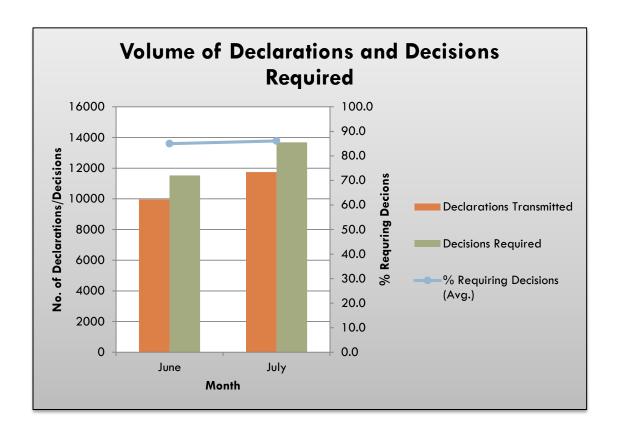

#### **Executive Summary**

The Goods Declaration Module saw an **18% increase in activity** for the month of July, with the total declarations submitted to TTBizLink going from **9,965** to **11,747** declarations.

### **Module Performance Summary**

| Month                    | Declarations<br>Transmitted | Decisions<br>Required | Average<br>Processing<br>Time (days) |
|--------------------------|-----------------------------|-----------------------|--------------------------------------|
| Previous Month<br>(June) | 9,965                       | 11,532                | 0.44                                 |
| Current Month<br>(July)  | 11,747                      | 13,691                | 0.51                                 |