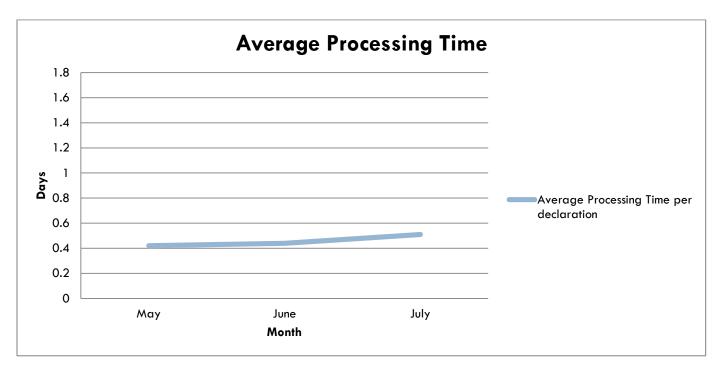

Processing efficiency slightly decreased, with the average processing time going from 0.44 to **0.51 days** per declaration from June to July 2020.

There were two (2) incidents raised during the month of July.

### **Module Performance Summary**

| Month                    | Declarations<br>Transmitted | Decisions<br>Required | Average<br>Processing<br>Time (days) |
|--------------------------|-----------------------------|-----------------------|--------------------------------------|
| Previous Month<br>(June) | 9,965                       | 11,532                | 0.44                                 |
| Current Month<br>(July)  | 11,747                      | 13,691                | 0.51                                 |