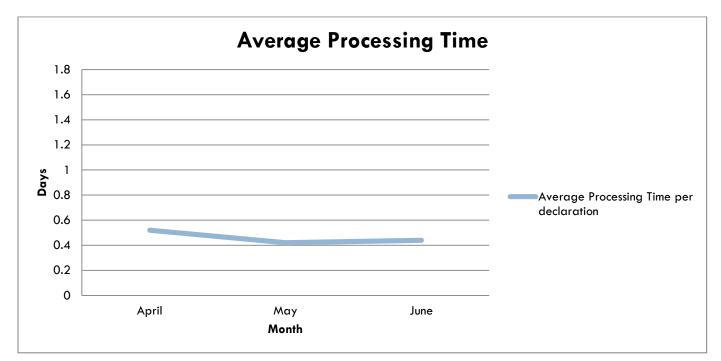

Processing efficiency slightly decreased, with the average processing time going from **0.42 to 0.44 days** per declaration from May to June 2020. Therefore, the **initial** effect on module performance, post lockdown, is **negligible**.

Since March 2020, all OGA's have had average processing times below one day. This trend continued in June 2020, indicating that the post lockdown environment has not presented any challenges with respect to processing efficiency.