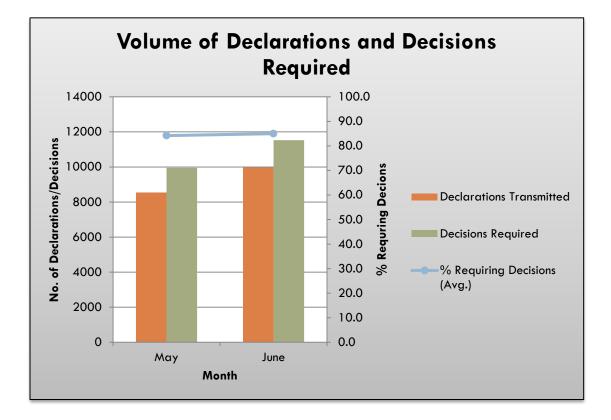

There were two (2) incidents raised during the month of June.

There were **no change orders** raised during the month of June.

<sup>&</sup>lt;sup>1</sup> See page 4 for a detailed analysis.

| Month                   | Declarations<br>Transmitted | Decisions<br>Required | Average<br>Processing<br>Time (days) |
|-------------------------|-----------------------------|-----------------------|--------------------------------------|
| Previous Month<br>(May) | 8,549                       | 9,952                 | 0.42                                 |
| Current Month<br>(June) | 9,965                       | 11,532                | 0.44                                 |

### **Module Performance Summary**