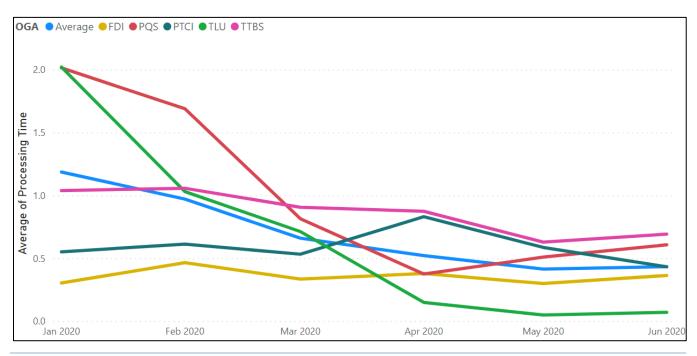

## Module Performance per OGA

| Agency                       | Number of<br>Declarations<br>Transmitted<br>for Processing | Percentage<br>Declarations<br>Requiring<br>Processing<br>(of Total<br>Submitted) | Number of<br>Declarations<br>Processed | Average<br>Processing Time<br>(Days) |
|------------------------------|------------------------------------------------------------|----------------------------------------------------------------------------------|----------------------------------------|--------------------------------------|
| PQS                          | 971                                                        | 7%                                                                               | 918                                    | 0.61                                 |
| FDI                          | 3628                                                       | 25%                                                                              | 3595                                   | 0.37                                 |
| PTCI                         | 801                                                        | 6%                                                                               | 789                                    | 0.46                                 |
| TTBS                         | 5156                                                       | 36%                                                                              | 5018                                   | 0.70                                 |
| TLU                          | 976                                                        | 7%                                                                               | 972                                    | 0.07                                 |
| Overall                      | 9,965                                                      | 85.0%                                                                            | 11,292                                 | 0.44                                 |
| Since<br>Module<br>Inception | 985,784                                                    | 84.4%                                                                            | 967,740                                | 0.97                                 |

Since March 2020, all OGA's have had average processing times below one day. This trend continued in June 2020, indicating that the post lockdown environment has not presented any challenges with respect to processing efficiency.