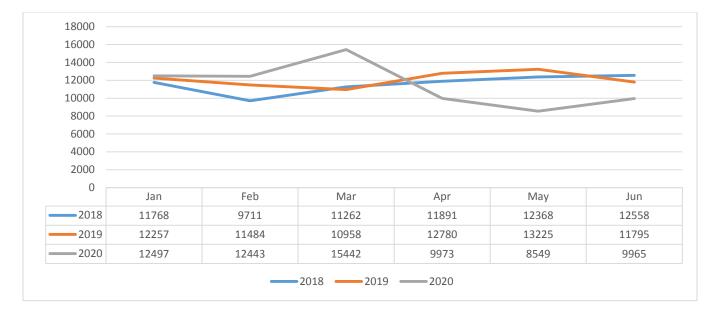

#### Impact of COVID-19 on Module Activity

There was a **16% and 21% reduction** in import declarations submitted to TTBizlink in June 2020, compared to June 2019 and 2018 declarations respectively.

Table and Chart: Month on Month Trend of Module Activity, 2018-2020