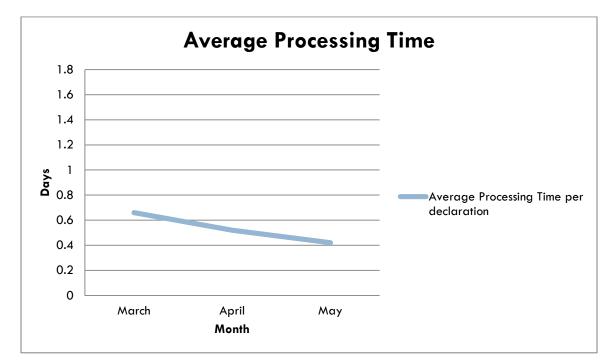

Processing efficiency improved, with the average processing time going from **0.52** to **0.42** days per declaration.

There was **one (1)** incident raised during the month of May.

There were no change orders raised during the month of May.

### **Module Performance Summary**