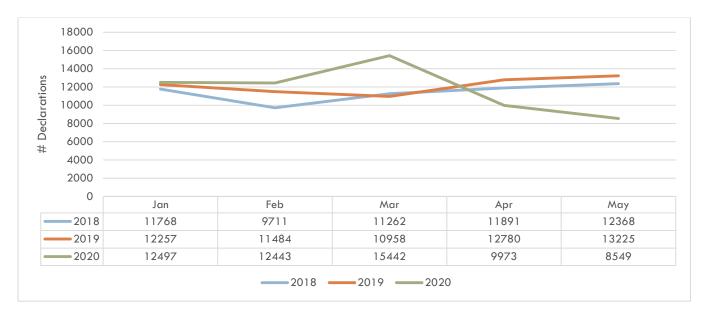

#### Impact of COVID-19 on Module Activity

There was a **35% and 31% reduction** in import declarations submitted to TTBizlink in May 2020, compared to May 2019 and 2018 declarations respectively.

#### Table and Chart: Month on Month Trend of Module Activity, 2018-2020