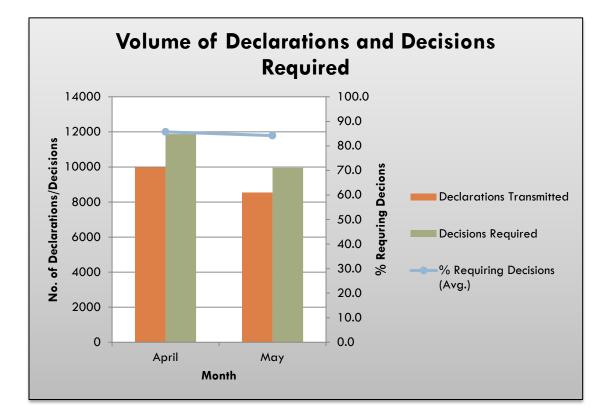

<sup>&</sup>lt;sup>1</sup> See page 4 for a detailed analysis.

| Month                     | Declarations<br>Transmitted | Decisions<br>Required | Average<br>Processing<br>Time (days) |
|---------------------------|-----------------------------|-----------------------|--------------------------------------|
| Previous Month<br>(April) | 9,973                       | 11,875                | 0.52                                 |
| Current Month<br>(May)    | 8,549                       | 9,952                 | 0.42                                 |

### **Module Performance Summary**