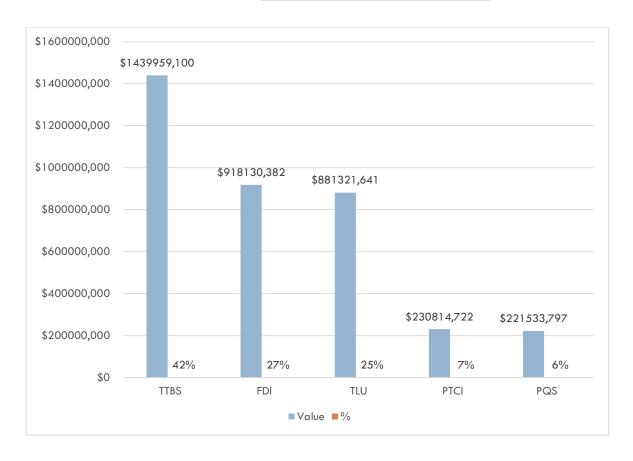

#### TT\$ Value of Declarations Routed to Each Agency

A combined **TT\$ 3.46 Bn** worth of goods entered Trinidad and Tobago in October 2020. Of this, roughly 42% of goods (TT\$ 1.44 Bn) by value, were routed to TTBS.

The below table and chart gives further information on selectivity by value.

| OGA           | Value           | %    |
|---------------|-----------------|------|
| TTBS          | \$1,439,959,100 | 42%  |
| FDI           | \$918,130,382   | 27%  |
| TLU           | \$881,321,641   | 25%  |
| PTCI          | \$230,814,722   | 7%   |
| PQS           | \$221,533,797   | 6%   |
| Overall Value | \$3,460,964,103 | 100% |