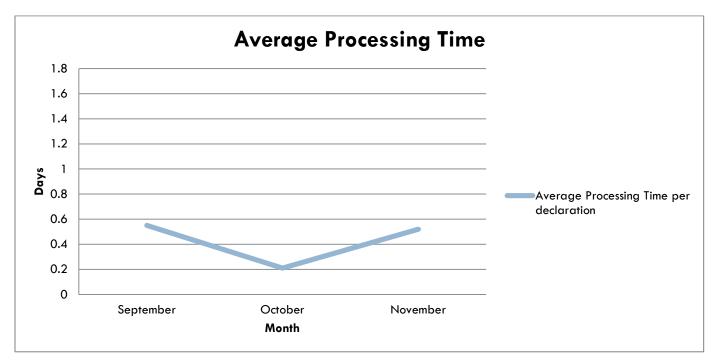

The average processing time was 0.52 days (12.5 hours) per declaration. The average processing time of the previous month stood at 0.55 days (13.13 hours).

There was **one** (1) incident raised during the month of November.

### **Module Performance Summary**

| Month                       | Declarations<br>Transmitted | Decisions<br>Required | Average<br>Processing<br>Time (Days) |
|-----------------------------|-----------------------------|-----------------------|--------------------------------------|
| Previous Month<br>(October) | 13,244                      | 15,737                | 0.21                                 |
| Current Month<br>(November) | 12,183                      | 14,426                | 0.55                                 |