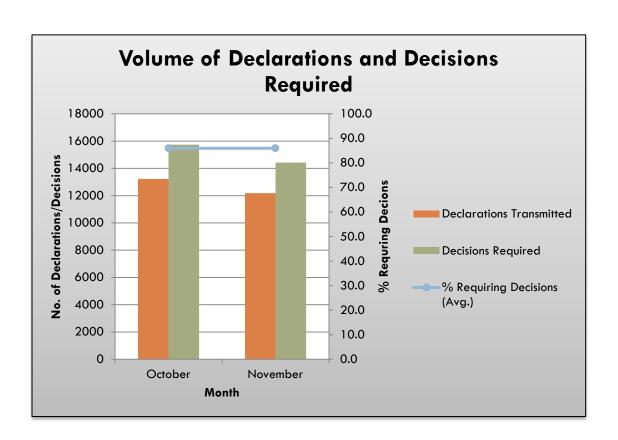

### **Executive Summary**

The Goods Declaration Module saw an **8% decrease in activity** for the month of **November 2020** when compared to the previous month, with the total declarations submitted to TTBizLink going from **13,244** to **12,183** declarations. Furthermore, there was a **15% reduction** in number of declarations submitted to TTBizLink when compared to **November 2019**.

### **Module Performance Summary**

| Month                       | Declarations<br>Transmitted | Decisions<br>Required | Average<br>Processing<br>Time (Days) |
|-----------------------------|-----------------------------|-----------------------|--------------------------------------|
| Previous Month<br>(October) | 13,244                      | 15,737                | 0.21                                 |
| Current Month<br>(November) | 12,183                      | 14,426                | 0.55                                 |