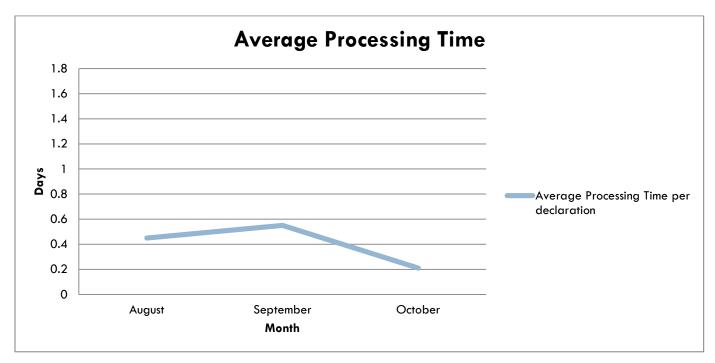

The average processing time was 0.21 days (4.97 hours) per declaration, an improvement from the previous month which stood at 0.55 days (13.13 hours).

There were no incidents raised during the month of October.