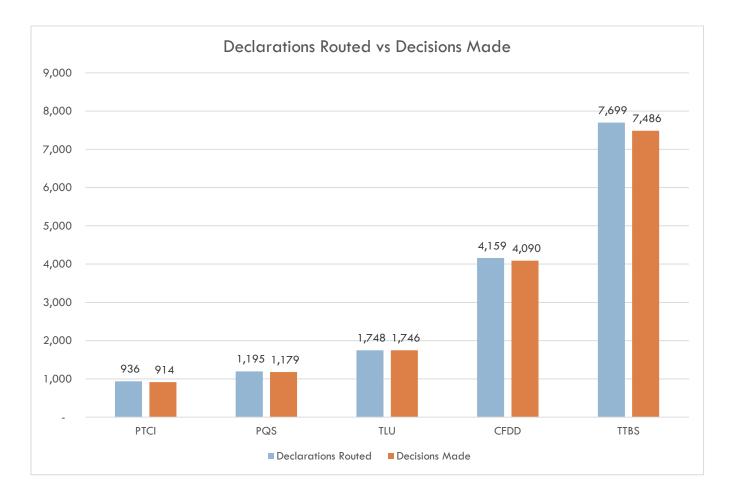

#### **Volume of Declarations Routed to Each Agency**

TTBS received the most declarations (7,699) for processing and also made the most decisions (7,846) in October 2020. By contrast, PTCI received the least declarations for processing (936) and made 914 decisions.

The below table and chart gives further information on selectivity and processing volumes.

| OGA     | Declarations Routed | %    | Decisions Made |
|---------|---------------------|------|----------------|
| PTCI    | 936                 | 7%   | 914            |
| PQS     | 1,195               | 9%   | 1,179          |
| TLU     | 1,748               | 13%  | 1,746          |
| CFDD    | 4,159               | 31%  | 4,090          |
| TTBS    | 7,699               | 58%  | 7,486          |
| Overall | 13,244              | 100% | 15,415         |