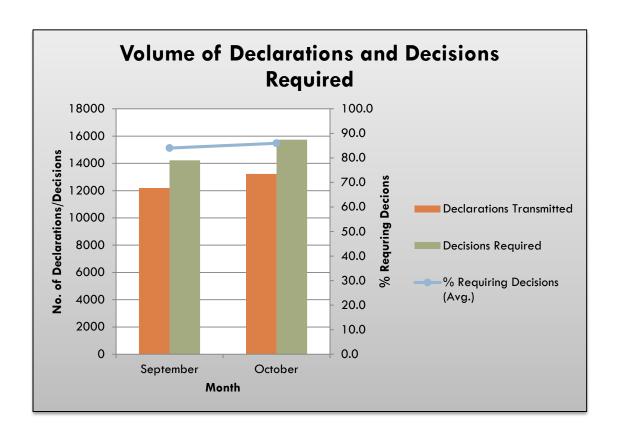

### **Executive Summary**

The Goods Declaration Module saw a **9% increase in activity** for the month of **October 2020** when compared to the previous month, with the total declarations submitted to TTBizLink going from **12,191** to **13,244** declarations. Furthermore, there was a **12% reduction** in number of declarations submitted to TTBizLink when compared to **October 2019**.

#### **Module Performance Summary**

| Month                         | Declarations<br>Transmitted | Decisions<br>Required | Average<br>Processing<br>Time (Days) |
|-------------------------------|-----------------------------|-----------------------|--------------------------------------|
| Previous Month<br>(September) | 12,191                      | 14,221                | 0.55                                 |
| Current Month<br>(October)    | 13,244                      | 15,737                | 0.21                                 |