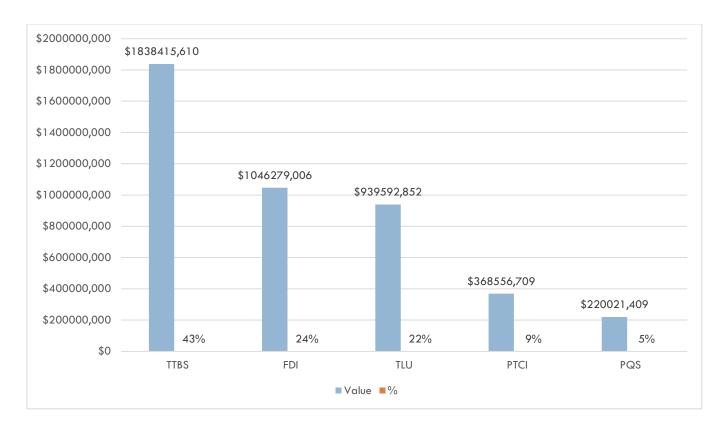

#### TT\$ Value of Declarations Routed to Each Agency

A combined **TT\$ 4.29 Bn** worth of goods entered Trinidad and Tobago in October 2020. Of this, roughly 43% of goods (TT\$ 1.84 Bn), by value, were routed to TTBS.

The below table and chart gives further information on selectivity by value.

| OGA           | Value           | %    |
|---------------|-----------------|------|
| TTBS          | \$1,838,415,610 | 43%  |
| FDI           | \$1,046,279,006 | 24%  |
| TLU           | \$939,592,852   | 22%  |
| PTCI          | \$368,556,709   | 9%   |
| PQS           | \$220,021,409   | 5%   |
| Overall Value | \$4,292,778,266 | 100% |