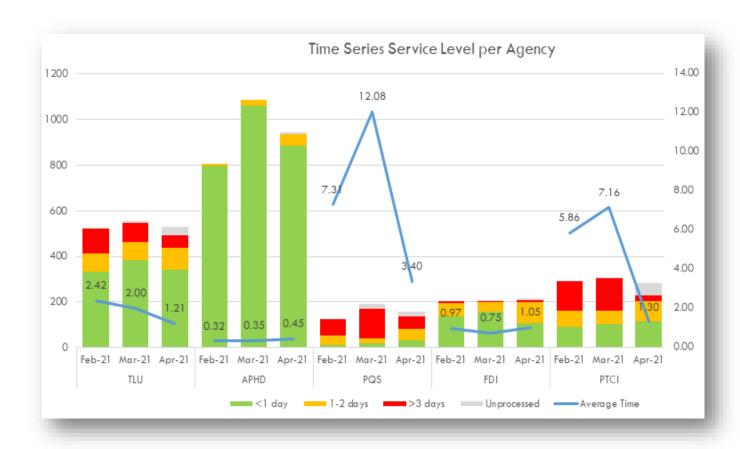

---|------|-----|------|-----|------|-----|
| <1 day            | 342  | 65% | 884  | 94% | 33   | 21% | 109  | 50% | 116  | 41% |
| 1-3 days          | 96   | 18% | 51   | 5%  | 51   | 32% | 90   | 41% | 88   | 31% |
| >3 days           | 53   | 10% | 1    | 0%  | 53   | 33% | 8    | 4%  | 23   | 8%  |
| Unprocessed       | 38   | 7%  | 7    | 1%  | 22   | 14% | 10   | 5%  | 54   | 19% |
| Total             | 529  |     | 943  |     | 159  |     | 217  |     | 281  |     |
| Average           |      |     |      |     |      |     |      |     |      |     |
| Time              |      |     |      |     |      |     |      |     |      |     |
| (days)            | 1.21 |     | 0.45 |     | 3.40 |     | 1.05 |     | 1.30 |     |



## Time Series Service Level per Agency (past 3 months)