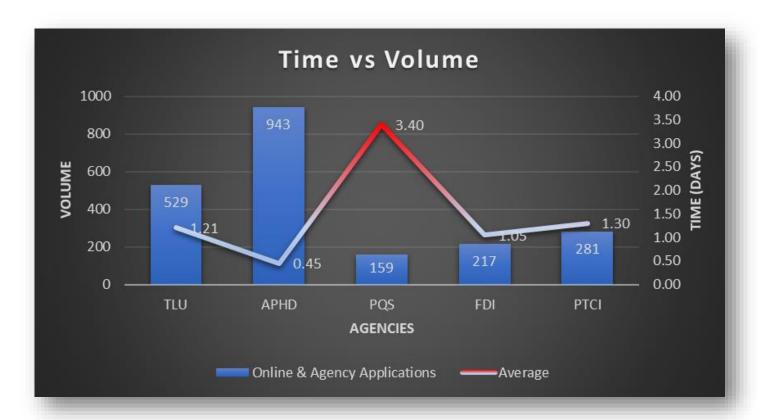

## Current Month Volume and Service Level per Agency

| Service<br>Levels | TLU  |     | APHD |     | PQS  |     | FDI  |     | PTCI |     |
|-------------------|------|-----|------|-----|------|-----|------|-----|------|-----|
| <1 day            | 342  | 65% | 884  | 94% | 33   | 21% | 109  | 50% | 116  | 41% |
| 1-3 days          | 96   | 18% | 51   | 5%  | 51   | 32% | 90   | 41% | 88   | 31% |
| >3 days           | 53   | 10% | 1    | 0%  | 53   | 33% | 8    | 4%  | 23   | 8%  |
| Unprocessed       | 38   | 7%  | 7    | 1%  | 22   | 14% | 10   | 5%  | 54   | 19% |
| Total             | 529  |     | 943  |     | 159  |     | 217  |     | 281  |     |
| Average           |      |     |      |     |      |     |      |     |      |     |
| Time              |      |     |      |     |      |     |      |     |      |     |
| (days)            | 1.21 |     | 0.45 |     | 3.40 |     | 1.05 |     | 1.30 |     |