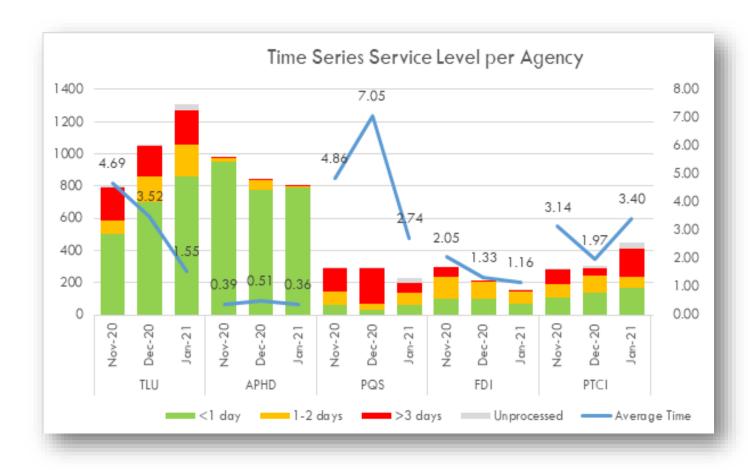

| TLU  |     | APHD |     | PQS  |     | FDI  |     | PTCI |     |
|----------------|------|-----|------|-----|------|-----|------|-----|------|-----|
| <1 day         | 862  | 66% | 792  | 99% | 59   | 26% | 73   | 45% | 172  | 38% |
| 1-3 days       | 194  | 15% | 10   | 1%  | 78   | 34% | 74   | 46% | 65   | 15% |
| >3 days        | 212  | 16% | 1    | 0%  | 61   | 27% | 9    | 6%  | 173  | 39% |
| Unprocessed    | 43   | 3%  | 0    | 0%  | 29   | 13% | 5    | 3%  | 38   | 8%  |
| Total          | 1311 |     | 803  |     | 227  |     | 161  |     | 448  |     |
| Average Time   |      |     |      |     |      |     |      |     |      |     |
| (days)         | 1.55 |     | 0.36 |     | 2.74 |     | 1.16 |     | 3.40 |     |



## Time Series Service Level per Agency (past 3 months)