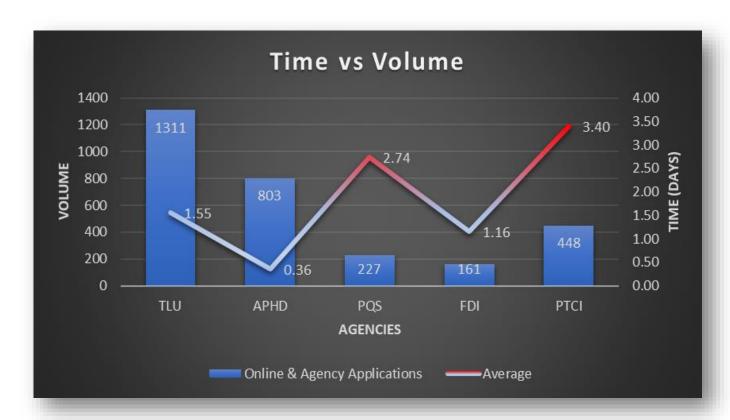

## Current Month Volume and Service Level per Agency

| Service Levels | TLU  |     | APHD |     | PQS  |     | FDI  |     | PTCI |     |
|----------------|------|-----|------|-----|------|-----|------|-----|------|-----|
| <1 day         | 862  | 66% | 792  | 99% | 59   | 26% | 73   | 45% | 172  | 38% |
| 1-3 days       | 194  | 15% | 10   | 1%  | 78   | 34% | 74   | 46% | 65   | 15% |
| >3 days        | 212  | 16% | 1    | 0%  | 61   | 27% | 9    | 6%  | 173  | 39% |
| Unprocessed    | 43   | 3%  | 0    | 0%  | 29   | 13% | 5    | 3%  | 38   | 8%  |
| Total          | 1311 |     | 803  |     | 227  |     | 161  |     | 448  |     |
| Average Time   |      |     |      |     |      |     |      |     |      |     |
| (days)         | 1.55 |     | 0.36 |     | 2.74 |     | 1.16 |     | 3.40 |     |