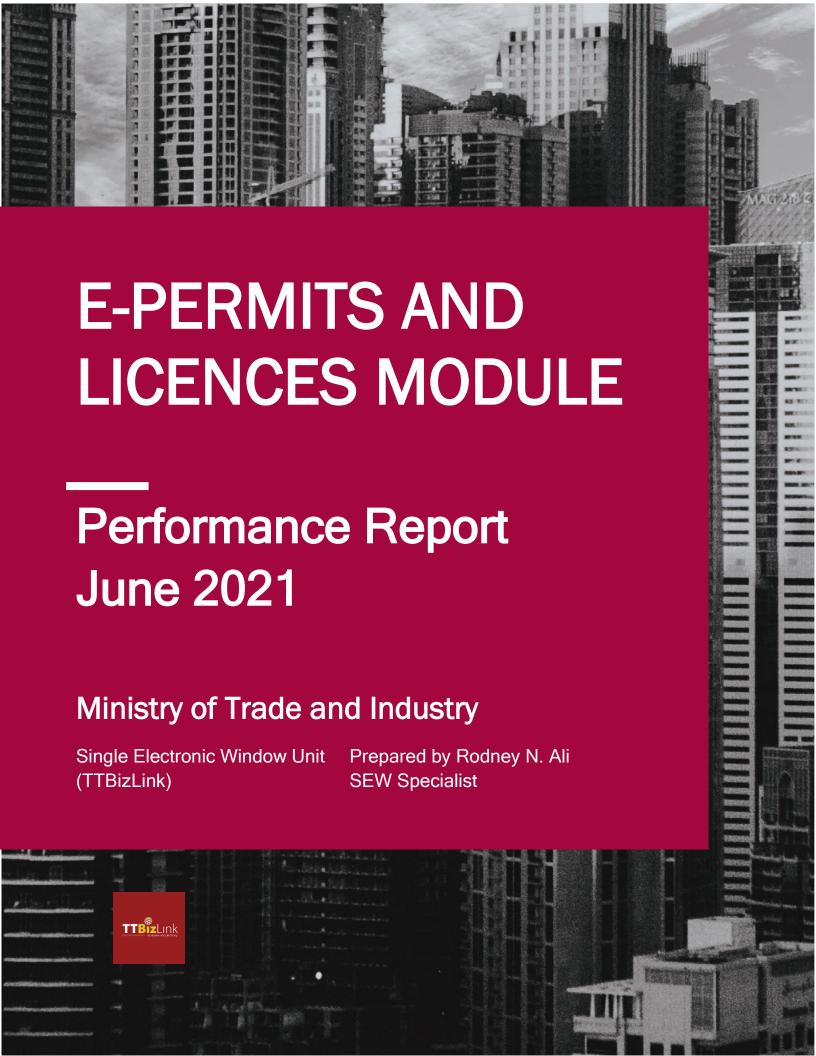

## Current Month Volume and Service Level per Agency

| Service<br>Levels      | TLU  |     | APHD |     | PQS  |     | FDI  |     | PTCI |     |
|------------------------|------|-----|------|-----|------|-----|------|-----|------|-----|
| <1 day                 | 325  | 84% | 871  | 93% | 13   | 6%  | 137  | 68% | 97   | 39% |
| 1-3 days               | 26   | 7%  | 63   | 7%  | 45   | 21% | 59   | 29% | 64   | 26% |
| >3 days                | 22   | 6%  | 0    | 0%  | 86   | 41% | 5    | 2%  | 15   | 6%  |
| Unprocessed            | 15   | 4%  | 0    | 0%  | 66   | 31% | 1    | 0%  | 74   | 30% |
| Total                  | 388  |     | 934  |     | 210  |     | 202  |     | 250  |     |
| Average<br>Time (days) | 0.67 |     | 0.53 |     | 3.70 |     | 0.97 |     | 1.03 |     |