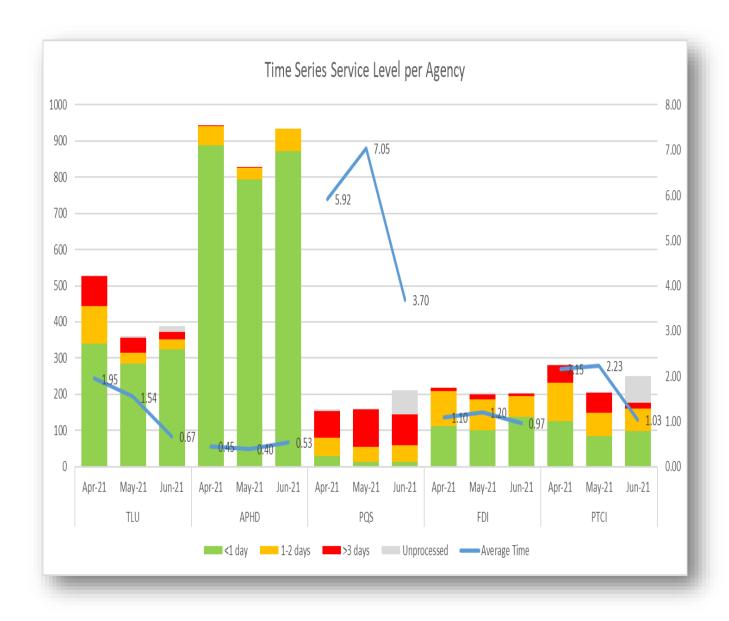

cy

| Service<br>Levels      | TLU  |     | APHD |     | PQS  |     | FDI  |     | PTCI |     |
|------------------------|------|-----|------|-----|------|-----|------|-----|------|-----|
| <1 day                 | 325  | 84% | 871  | 93% | 13   | 6%  | 137  | 68% | 97   | 39% |
| 1-3 days               | 26   | 7%  | 63   | 7%  | 45   | 21% | 59   | 29% | 64   | 26% |
| >3 days                | 22   | 6%  | 0    | 0%  | 86   | 41% | 5    | 2%  | 15   | 6%  |
| Unprocessed            | 15   | 4%  | 0    | 0%  | 66   | 31% | 1    | 0%  | 74   | 30% |
| Total                  | 388  |     | 934  |     | 210  |     | 202  |     | 250  |     |
| Average<br>Time (days) | 0.67 |     | 0.53 |     | 3.70 |     | 0.97 |     | 1.03 |     |



## Time Series Service Level per Agency (past 3 months)