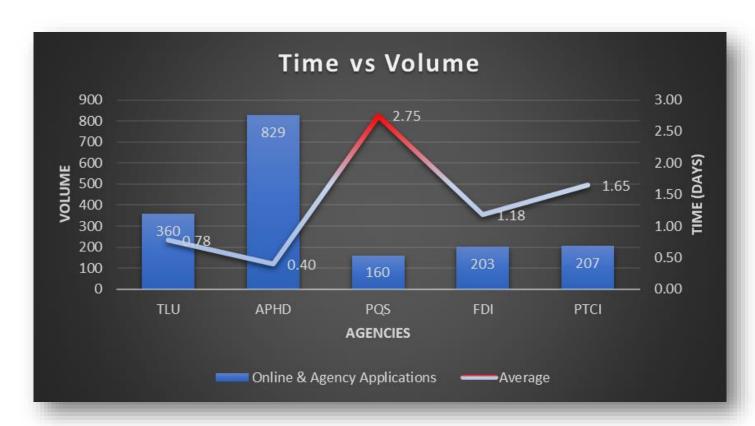

### Current Month Volume and Service Level per Agency

| Service Levels | TLU  |     | APHD |     | PQS  |     | FDI  |     | PTCI |     |
|----------------|------|-----|------|-----|------|-----|------|-----|------|-----|
| <1 day         | 288  | 80% | 795  | 96% | 25   | 16% | 105  | 52% | 85   | 41% |
| 1-3 days       | 31   | 9%  | 32   | 4%  | 45   | 28% | 80   | 39% | 64   | 31% |
| >3 days        | 19   | 5%  | 2    | 0%  | 49   | 31% | 15   | 7%  | 50   | 24% |
| Unprocessed    | 22   | 6%  | 0    | 0%  | 41   | 26% | 3    | 1%  | 7    | 3%  |
| Total          | 360  |     | 829  |     | 160  |     | 203  |     | 206  |     |
| Average Time   |      |     |      |     |      |     |      |     |      |     |
| (days)         | 0.78 |     | 0.40 |     | 2.75 |     | 1.18 |     | 1.65 |     |