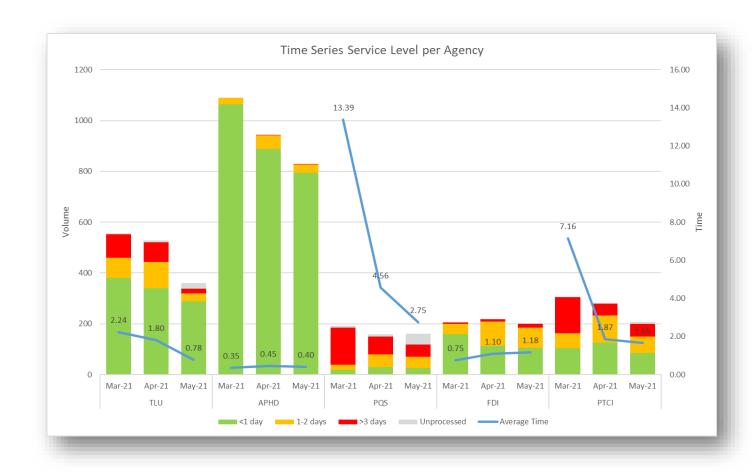

| TLU  |     | APHD |     | PQS  |     | FDI  |     | PTCI |     |
|----------------|------|-----|------|-----|------|-----|------|-----|------|-----|
| <1 day         | 288  | 80% | 795  | 96% | 25   | 16% | 105  | 52% | 85   | 41% |
| 1-3 days       | 31   | 9%  | 32   | 4%  | 45   | 28% | 80   | 39% | 64   | 31% |
| >3 days        | 19   | 5%  | 2    | 0%  | 49   | 31% | 15   | 7%  | 50   | 24% |
| Unprocessed    | 22   | 6%  | 0    | 0%  | 41   | 26% | 3    | 1%  | 7    | 3%  |
| Total          | 360  |     | 829  |     | 160  |     | 203  |     | 206  |     |
| Average Time   |      |     |      |     |      |     |      |     |      |     |
| (days)         | 0.78 |     | 0.40 |     | 2.75 |     | 1.18 |     | 1.65 |     |



## Time Series Service Level per Agency (past 3 months)