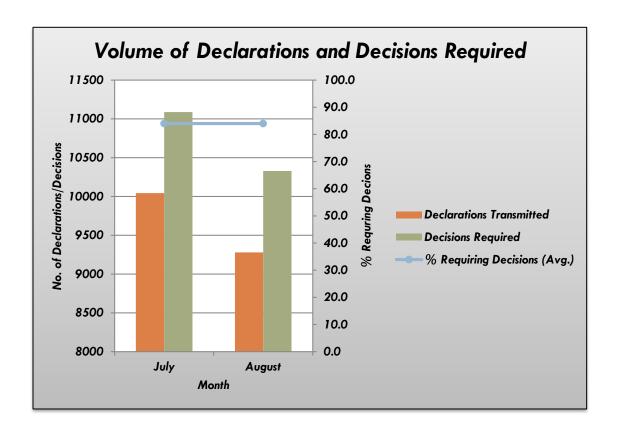

#### **Executive Summary**

The Goods Declaration Module saw a **7.6% decrease in activity** for the month of **August 2021** when compared to the previous month, with the total declarations submitted to TTBizLink going from **10,043 to 9,279** declarations. Furthermore, there was a **15.5% decrease** in the number of declarations submitted to TTBizLink when compared to **August 2020** – where **10,997** declarations were routed to TTBizLink during that month.

## **Module Performance Summary**

| Month                     | Declarations<br>Transmitted | Decisions<br>Required | Average<br>Processing<br>Time (Hours) |
|---------------------------|-----------------------------|-----------------------|---------------------------------------|
| Previous Month<br>(July)  | 10,043                      | 11,088                | 9.25                                  |
| Current Month<br>(August) | 9,279                       | 10,329                | 3.03                                  |