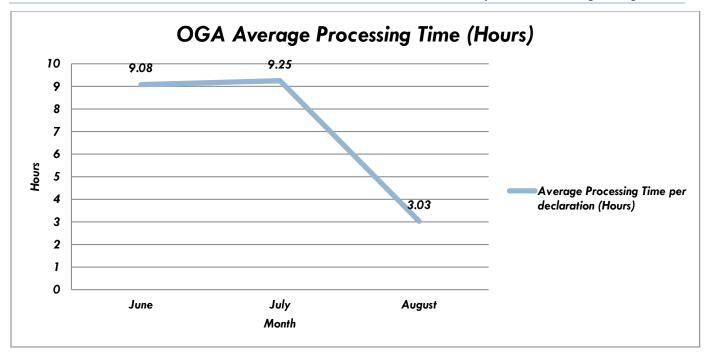

The average processing time among OGAs in **August 2021** was **0.13 days (3.03 hours)** per declaration. The average processing time of the previous month stood at 0.39 days (9.25 hours) per declaration.

## **Module Performance Summary**

| Month                     | Declarations<br>Transmitted | Decisions<br>Required | Average<br>Processing<br>Time (Hours) |
|---------------------------|-----------------------------|-----------------------|---------------------------------------|
| Previous Month<br>(July)  | 10,043                      | 11,088                | 9.25                                  |
| Current Month<br>(August) | 9,279                       | 10,329                | 3.03                                  |