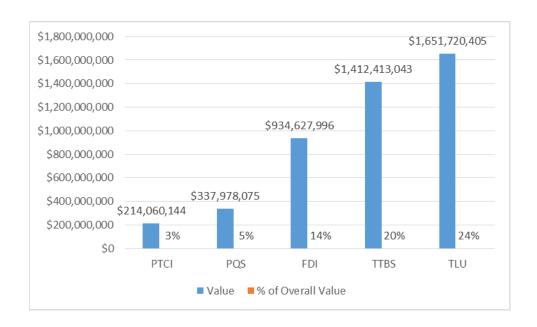

### TT\$ Value of Declarations Routed to Each Agency

A total of **TT\$6.9 Bn** worth of goods entered Trinidad and Tobago in August 2021. The below table and chart gives further information on selectivity by value<sup>1</sup>.

| OGA            | Value           | % of Overall Value |
|----------------|-----------------|--------------------|
| PTCI           | \$214,060,144   | 3%                 |
| PQS            | \$337,978,075   | 5%                 |
| FDI            | \$934,627,996   | 14%                |
| TTBS           | \$1,412,413,043 | 20%                |
| TLU            | \$1,651,720,405 | 24%                |
| No Selectivity | \$3,265,826,233 | 47%                |
| Overall        | \$6,899,609,348 | 100%               |

<sup>&</sup>lt;sup>1</sup> Note that because one declaration may be routed to several OGAs, the sum of the values of declarations routed to OGAs and having no selectivity would be less than the overall value of declarations routed to TTBizLink.