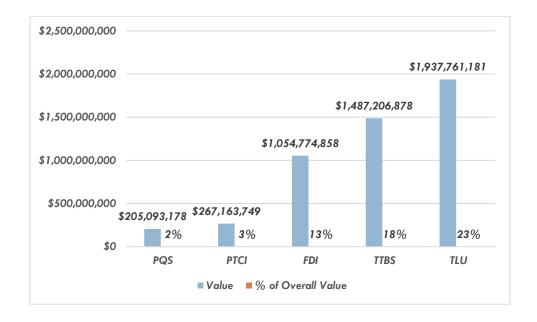

### TT\$ Value of Declarations Routed to Each Agency

A total of **TT\$8.4 Bn** worth of goods entered Trinidad and Tobago in July 2021. The below table and chart gives further information on selectivity by value<sup>1</sup>.

| OGA            | Value           | % of Overall Value |
|----------------|-----------------|--------------------|
| PQS            | \$205,093,178   | 2%                 |
| PTCI           | \$267,163,749   | 3%                 |
| FDI            | \$1,054,774,858 | 13%                |
| TTBS           | \$1,487,206,878 | 18%                |
| TLU            | \$1,937,761,181 | 23%                |
| No Selectivity | \$4,404,030,091 | 52%                |
| Overall        | \$8,432,258,292 | 100%               |