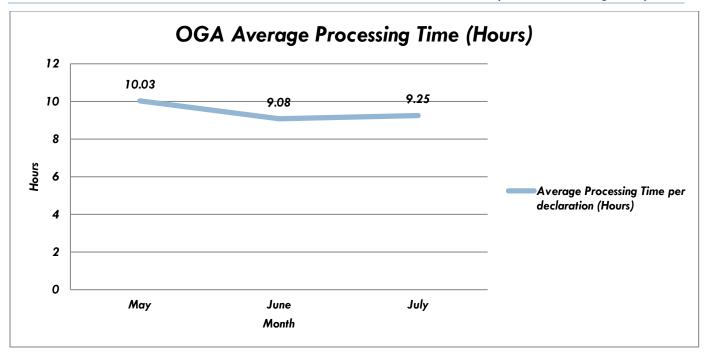

The average processing time among OGAs in **July 2021** was **0.39 days (9.25 hours)** per declaration. The average processing time of the previous month stood at 0.38 days (9.08 hours).

## **Module Performance Summary**

| Month                    | Declarations<br>Transmitted | Decisions<br>Required | Average<br>Processing<br>Time (Hours) |
|--------------------------|-----------------------------|-----------------------|---------------------------------------|
| Previous Month<br>(June) | 10,021                      | 11,165                | 9.08                                  |
| Current Month<br>(July)  | 10,043                      | 11,088                | 9.25                                  |