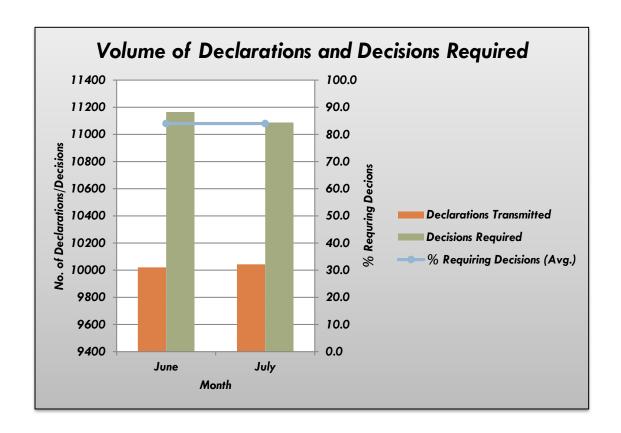

#### **Executive Summary**

The Goods Declaration Module saw a **0.2% increase in activity** for the month of **July 2021** when compared to the previous month, with the total declarations submitted to TTBizLink going from **10,021** to **10,043** declarations. Furthermore, there was a **14.5% decrease** in the number of declarations submitted to TTBizLink when compared to **July 2020** – where **11,747** declarations were routed to TTBizLink during that month.

## **Module Performance Summary**

| Month                    | Declarations<br>Transmitted | Decisions<br>Required | Average<br>Processing<br>Time (Hours) |
|--------------------------|-----------------------------|-----------------------|---------------------------------------|
| Previous Month<br>(June) | 10,021                      | 11,165                | 9.08                                  |
| Current Month<br>(July)  | 10,043                      | 11,088                | 9.25                                  |