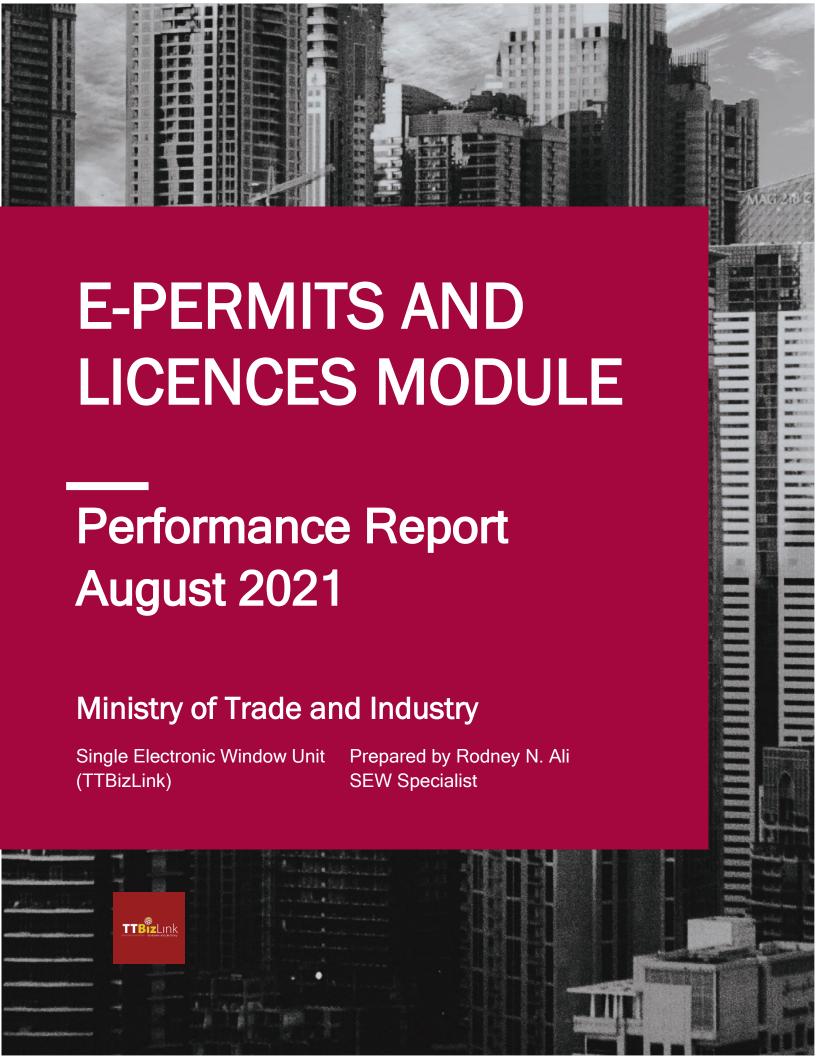

## Current Month Volume and Service Level per Agency

| Service<br>Levels      | TLU  |     | APHD |     | PQS  |     | FDI  |     | PTCI |     |
|------------------------|------|-----|------|-----|------|-----|------|-----|------|-----|
| <1 day                 | 388  | 83% | 911  | 97% | 29   | 21% | 158  | 82% | 112  | 45% |
| 1-3 days               | 24   | 5%  | 30   | 3%  | 31   | 22% | 33   | 17% | 110  | 44% |
| >3 days                | 31   | 7%  | 0    | 0%  | 75   | 53% | 1    | 1%  | 21   | 8%  |
| Unprocessed            | 22   | 5%  | 0    | 0%  | 6    | 4%  | 0    | 0%  | 7    | 3%  |
| Total                  | 465  |     | 941  |     | 141  |     | 192  |     | 250  |     |
| Average<br>Time (days) | 1.09 |     | 0.35 |     | 4.19 |     | 0.73 |     | 1.66 |     |