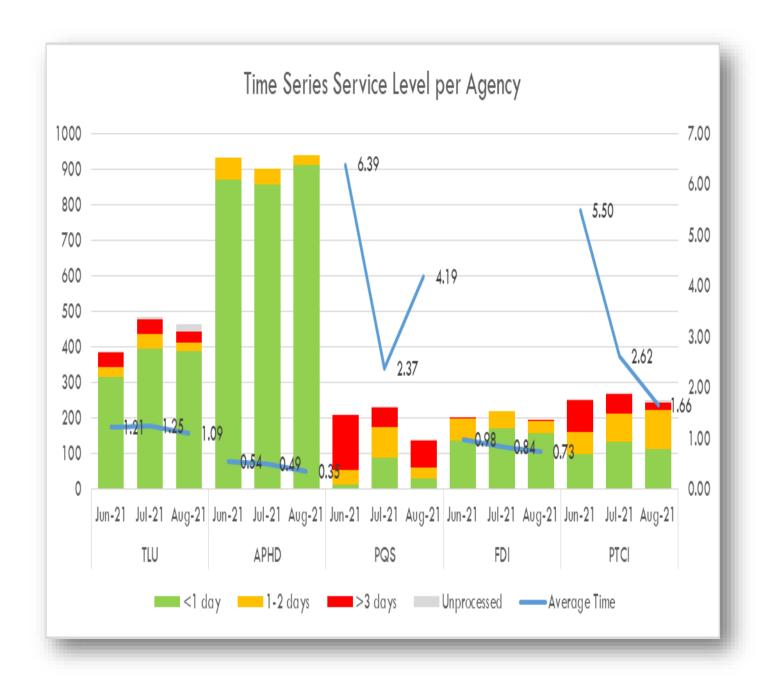

cy

| Service<br>Levels      | TLU  |     | APHD |     | PQS  |     | FDI  |     | PTCI |     |
|------------------------|------|-----|------|-----|------|-----|------|-----|------|-----|
| <1 day                 | 388  | 83% | 911  | 97% | 29   | 21% | 158  | 82% | 112  | 45% |
| 1-3 days               | 24   | 5%  | 30   | 3%  | 31   | 22% | 33   | 17% | 110  | 44% |
| >3 days                | 31   | 7%  | 0    | 0%  | 75   | 53% | 1    | 1%  | 21   | 8%  |
| Unprocessed            | 22   | 5%  | 0    | 0%  | 6    | 4%  | 0    | 0%  | 7    | 3%  |
| Total                  | 465  |     | 941  |     | 141  |     | 192  |     | 250  |     |
| Average<br>Time (days) | 1.09 |     | 0.35 |     | 4.19 |     | 0.73 |     | 1.66 |     |



## Time Series Service Level per Agency (past 3 months)