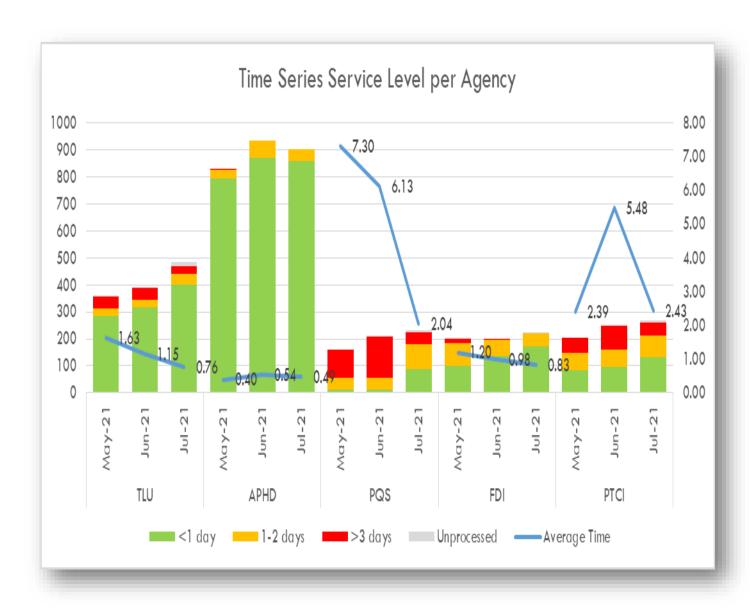

cy

| Service<br>Levels      | TLU  |     | APHD |     | PQS  |     | FDI  |     | PTCI |     |
|------------------------|------|-----|------|-----|------|-----|------|-----|------|-----|
| <1 day                 | 399  | 83% | 858  | 95% | 89   | 39% | 171  | 78% | 133  | 49% |
| 1-3 days               | 43   | 9%  | 43   | 5%  | 89   | 39% | 48   | 22% | 79   | 29% |
| >3 days                | 25   | 5%  | 0    | 0%  | 47   | 20% | 0    | 0%  | 50   | 19% |
| Unprocesse<br>d        | 16   | 3%  | 0    | 0%  | 6    | 3%  | 1    | 0%  | 7    | 3%  |
| Total                  | 483  |     | 901  |     | 231  |     | 220  |     | 269  |     |
| Average<br>Time (days) | 0.76 |     | 0.49 |     | 2.04 |     | 0.83 |     | 2.43 |     |



## Time Series Service Level per Agency (past 3 months)