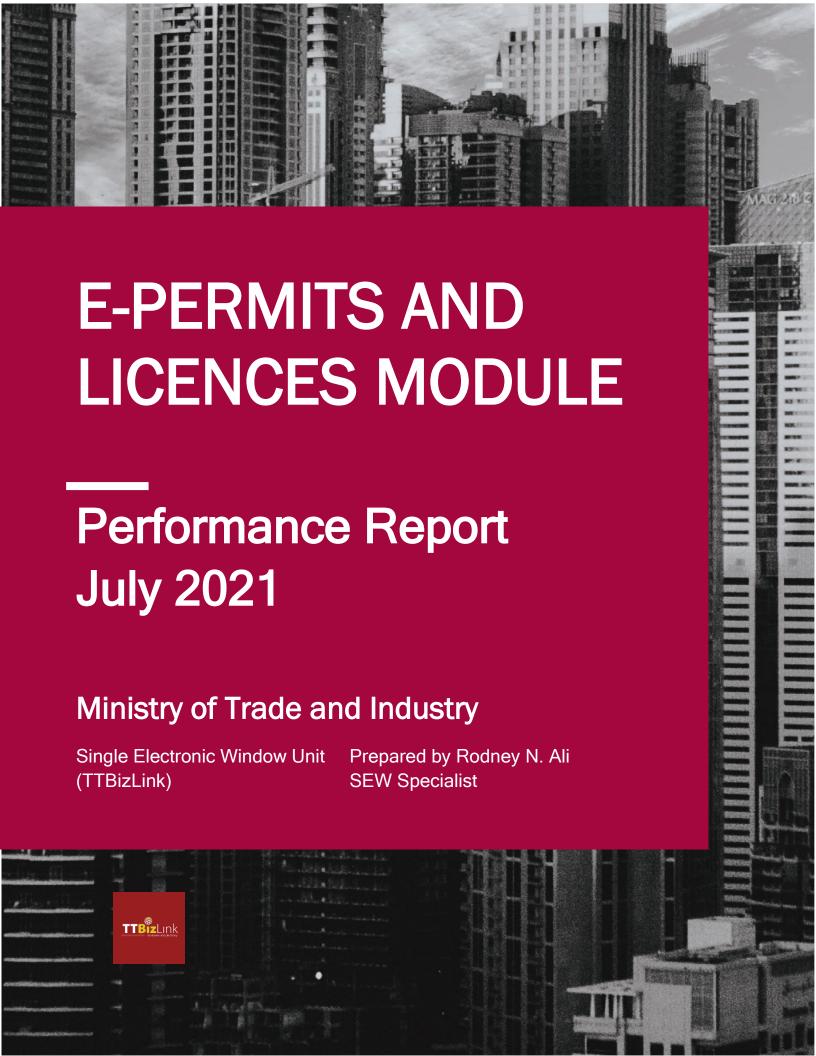

## Current Month Volume and Service Level per Agency

| Service<br>Levels      | TLU  |     | APHD |     | PQS  |     | FDI  |     | PTCI |     |
|------------------------|------|-----|------|-----|------|-----|------|-----|------|-----|
| <1 day                 | 399  | 83% | 858  | 95% | 89   | 39% | 171  | 78% | 133  | 49% |
| 1-3 days               | 43   | 9%  | 43   | 5%  | 89   | 39% | 48   | 22% | 79   | 29% |
| >3 days                | 25   | 5%  | 0    | 0%  | 47   | 20% | 0    | 0%  | 50   | 19% |
| Unprocesse<br>d        | 16   | 3%  | 0    | 0%  | 6    | 3%  | 1    | 0%  | 7    | 3%  |
| Total                  | 483  |     | 901  |     | 231  |     | 220  |     | 269  |     |
| Average<br>Time (days) | 0.76 |     | 0.49 |     | 2.04 |     | 0.83 |     | 2.43 |     |