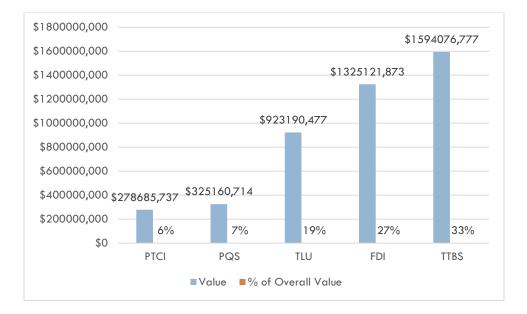

## **TT\$ Value of Declarations Routed to Each Agency**

A total of **TT\$4.87 Bn** worth of goods entered Trinidad and Tobago in November 2021. The below table and chart gives further information on selectivity by value<sup>1</sup>.

| OGA            | Value                         | % of Overall Value |  |
|----------------|-------------------------------|--------------------|--|
| PTCI           | \$278,685,737                 | 6%                 |  |
| PQS            | \$325,160,714                 | 7%                 |  |
| TLU            | \$923,190,477                 | 19%                |  |
| FDI            | \$1,325,121,873               | 27%                |  |
| TTBS           | \$1,5 <mark>94,076,777</mark> | 33%                |  |
| No Selectivity | \$1,6 <mark>16,763,035</mark> | 33%                |  |
| Overall        | \$4,871,455,308               | 100%               |  |

<sup>&</sup>lt;sup>1</sup> Note that because one declaration may be routed to several OGAs, the sum of the values of declarations routed to OGAs and having no selectivity would be less than the overall value of declarations routed to TTBizLink.