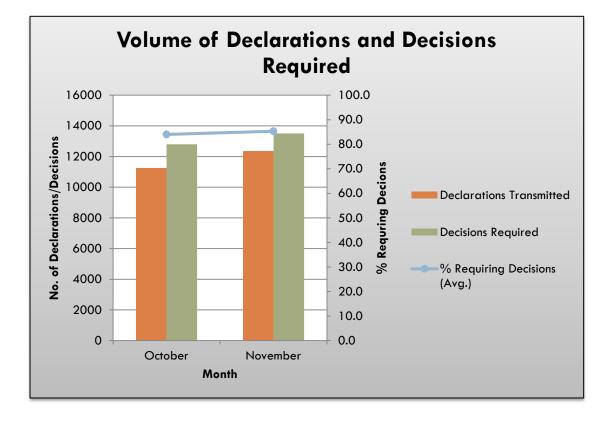

## **Executive Summary**

The Goods Declaration Module saw a **9.8% increase in activity** for the month of **November 2021** when compared to the previous month, with the total entries submitted to TTBizLink going from **11,252** to **12,360** declarations. Furthermore, there was a **1.5% increase** in the number of declarations submitted to TTBizLink when compared to **November 2020** – with **12,183** declarations routed to TTBizLink during that month.

| Month                       | Declarations<br>Transmitted | Decisions<br>Required | Average<br>Processing<br>Time (Hours) |
|-----------------------------|-----------------------------|-----------------------|---------------------------------------|
| Previous Month<br>(October) | 11,252                      | 12,799                | 3.23                                  |
| Current Month<br>(November) | 12,360                      | 13,511                | 3.62                                  |

### **Module Performance Summary**