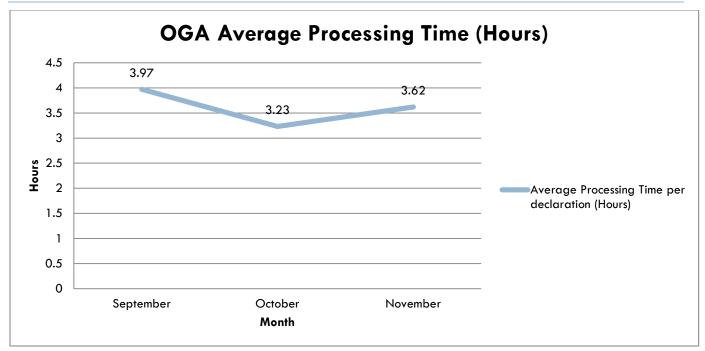

The average processing time among OGAs in **November 2021** was **3.62 hours** per declaration. The average processing time of the previous month stood at 3.23 hours per declaration.

| Month                       | Declarations<br>Transmitted | Decisions<br>Required | Average<br>Processing<br>Time (Hours) |
|-----------------------------|-----------------------------|-----------------------|---------------------------------------|
| Previous Month<br>(October) | 11,252                      | 12,799                | 3.23                                  |
| Current Month<br>(November) | 12,360                      | 13,511                | 3.62                                  |