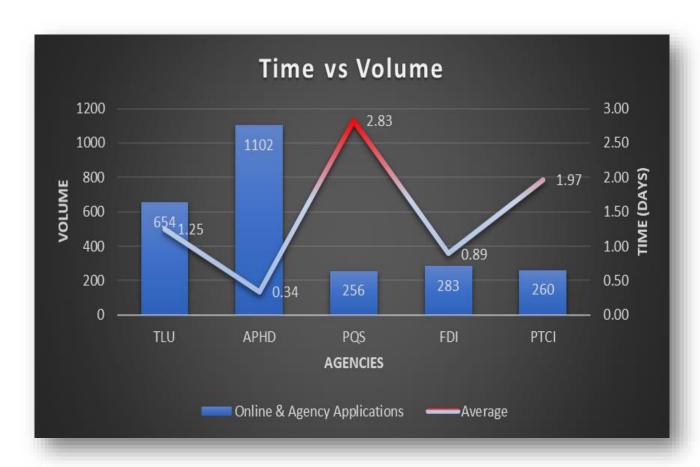

### Current Month Volume and Service Level per Agency

| 1 3 ,                  |      |     |      |     |      |     |      |     |      |     |      |    |
|------------------------|------|-----|------|-----|------|-----|------|-----|------|-----|------|----|
| Service<br>Levels      | TLU  |     | APHD |     | PQS  |     | FDI  |     | PTCI |     | DI   |    |
| <1 day                 | 475  | 73% | 1086 | 99% | 40   | 16% | 178  | 63% | 121  | 47% | 0    | 0% |
| 1-3 days               | 55   | 8%  | 15   | 1%  | 47   | 18% | 105  | 37% | 80   | 31% | 0    | 0% |
| >3 days                | 52   | 8%  | 1    | 0%  | 86   | 34% | 0    | 0%  | 29   | 11% | 0    | 0% |
| Unprocessed            | 72   | 11% | 0    | 0%  | 83   | 32% | 0    | 0%  | 30   | 12% | 0    | 0% |
| Total                  | 654  |     | 1102 |     | 256  |     | 283  |     | 260  |     | 0    |    |
| Average<br>Time (days) | 1.25 |     | 0.34 |     | 2.83 |     | 0.89 |     | 1.97 |     | 0.00 |    |