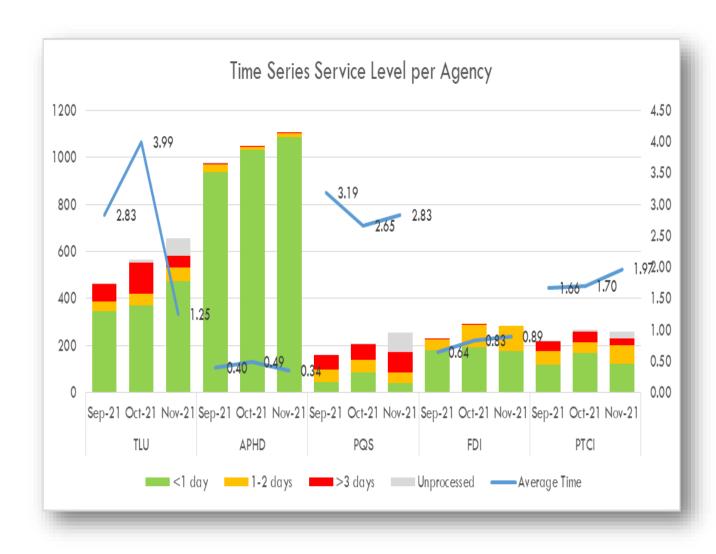

## Time Series Service Level per Agency (past 3 months)

Agency processing efficiency for under one (1) day decreased from 78% to 74%, between one (1) to three (3) days moved from 11% to 12%, and over three (3) days remained at 7%

The number of unprocessed applications during this time remained at 7%.