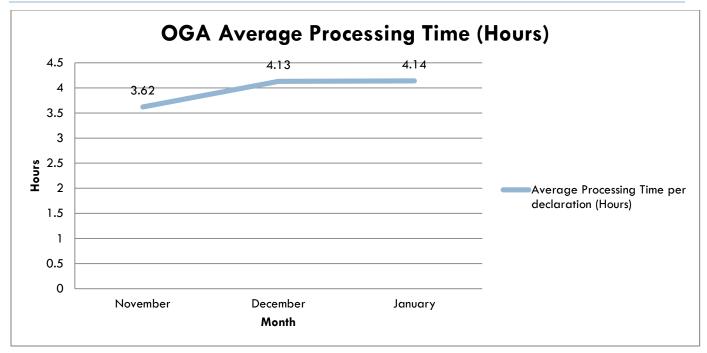

The average processing time among OGAs in **January 2022** was **4.14 hours** per declaration. The average processing time of the previous month stood at 4.13 hours per declaration.

#### **Module Performance Summary**

| Month                        | Declarations<br>Transmitted | Decisions<br>Required | Average<br>Processing<br>Time (Hours) |
|------------------------------|-----------------------------|-----------------------|---------------------------------------|
| Previous Month<br>(December) | 11,118                      | 12,748                | 4.13                                  |
| Current Month<br>(January)   | 8,973                       | 9,806                 | 4.14                                  |