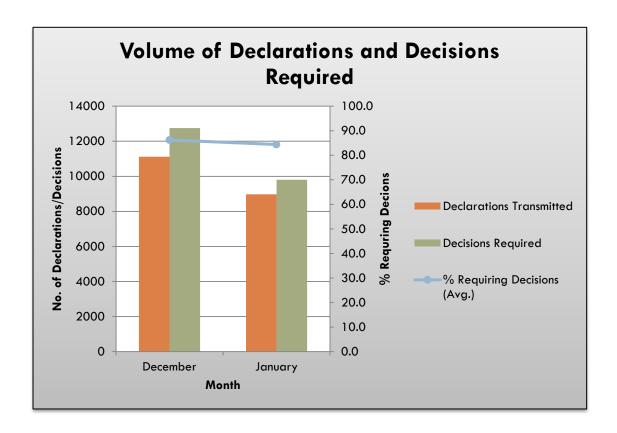

#### **Executive Summary**

The Goods Declaration Module saw a **19% decrease in activity** for the month of **January 2022** when compared to the previous month, with the total entries submitted to TTBizLink going from **11,118** to **8,973** declarations. Furthermore, there was a **28% decrease** in the number of declarations submitted to TTBizLink when compared to **January 2021** – with **12,525** declarations routed to TTBizLink during that month.

#### **Module Performance Summary**

| Month                        | Declarations<br>Transmitted | Decisions<br>Required | Average<br>Processing<br>Time (Hours) |
|------------------------------|-----------------------------|-----------------------|---------------------------------------|
| Previous Month<br>(December) | 11,118                      | 12,748                | 4.13                                  |
| Current Month<br>(January)   | 8,973                       | 9,806                 | 4.14                                  |