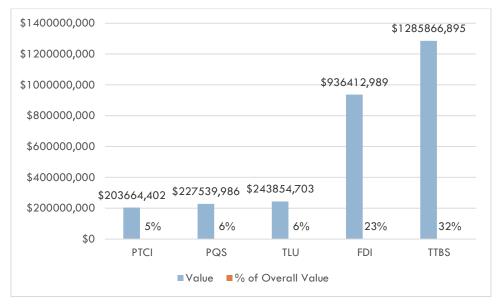

### TT\$ Value of Declarations Routed to Each Agency

A total of **TT\$4.01 Bn** worth of goods entered Trinidad and Tobago in January 2022. The below table and chart gives further information on selectivity by value<sup>1</sup>.

| OGA            | Value           | % of Overall Value |
|----------------|-----------------|--------------------|
| PTCI           | \$203,664,402   | 5%                 |
| PQS            | \$227,539,986   | 6%                 |
| TLU            | \$243,854,703   | 6%                 |
| FDI            | \$936,412,989   | 23%                |
| TTBS           | \$1,285,866,895 | 32%                |
| No Selectivity | \$1,869,710,746 | 47%                |
| Overall        | \$4,010,439,341 | 100%               |

Table and Chart Demonstrating OGA Selectivity by Value

Page 2

<sup>&</sup>lt;sup>1</sup> Note that because one declaration may be routed to several OGAs, the sum of the values of declarations routed to OGAs and having no selectivity would be less than the overall value of declarations routed to TTBizLink.