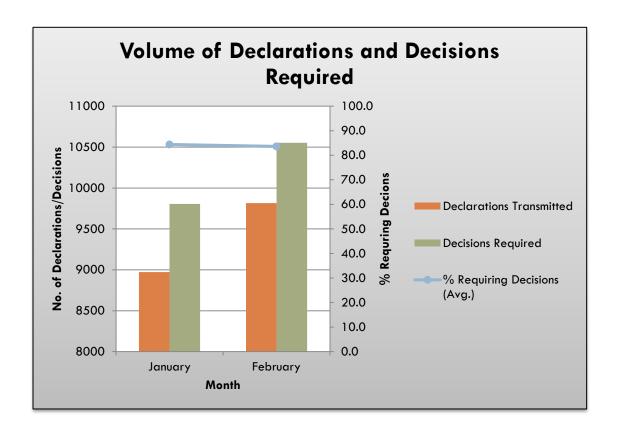

### **Executive Summary**

The Goods Declaration Module saw a **9.4% increase in activity** for the month of **February 2022** when compared to the previous month, with the total entries submitted to TTBizLink going from **8,973** to **9,816** declarations. Furthermore, there was a **4.1% increase** in the number of declarations submitted to TTBizLink when compared to **February 2021** – with **9,431** declarations routed to TTBizLink during that month.

#### **Module Performance Summary**

| Month                       | Declarations<br>Transmitted | Decisions<br>Required | Average<br>Processing<br>Time (Hours) |
|-----------------------------|-----------------------------|-----------------------|---------------------------------------|
| Previous Month<br>(January) | 8,973                       | 9,806                 | 4.14                                  |
| Current Month<br>(February) | 9,816                       | 10,553                | 3.07                                  |