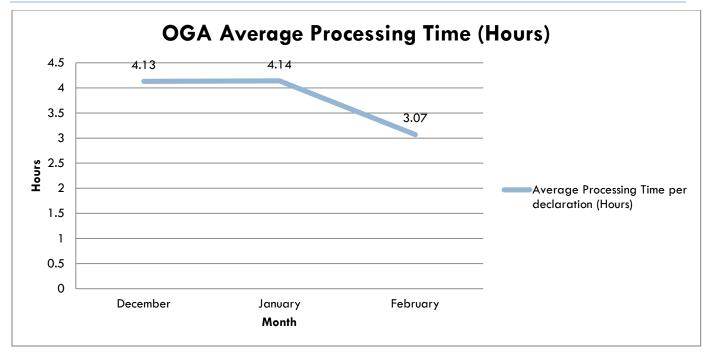

The average processing time among OGAs in **February 2022** was **3.07 hours** per declaration. The average processing time of the previous month stood at 4.14 hours per declaration.

#### **Module Performance Summary**

| Month                       | Declarations<br>Transmitted | Decisions<br>Required | Average<br>Processing<br>Time (Hours) |
|-----------------------------|-----------------------------|-----------------------|---------------------------------------|
| Previous Month<br>(January) | 8,973                       | 9,806                 | 4.14                                  |
| Current Month<br>(February) | 9,816                       | 10,553                | 3.07                                  |