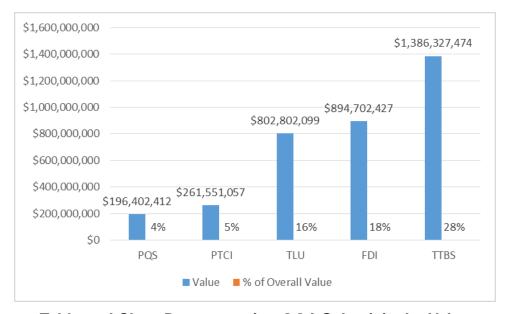

#### TT\$ Value of Declarations Routed to Each Agency

A total of **TT\$4.96 Bn** worth of goods entered Trinidad and Tobago in February 2022. The below table and chart gives further information on selectivity by value<sup>1</sup>.

| OGA            | Value           | % of Overall Value |
|----------------|-----------------|--------------------|
| PQS            | \$196,402,412   | 4%                 |
| PTCI           | \$261,551,057   | 5%                 |
| TLU            | \$802,802,099   | 16%                |
| FDI            | \$894,702,427   | 18%                |
| TTBS           | \$1,386,327,474 | 28%                |
| No Selectivity | \$2,359,961,597 | 48%                |
| Overall        | \$4,958,961,597 | 100%               |

Table and Chart Demonstrating OGA Selectivity by Value

Page 2

<sup>&</sup>lt;sup>1</sup> Note that because one declaration may be routed to several OGAs, the sum of the values of declarations routed to OGAs and having no selectivity would be less than the overall value of declarations routed to TTBizLink.