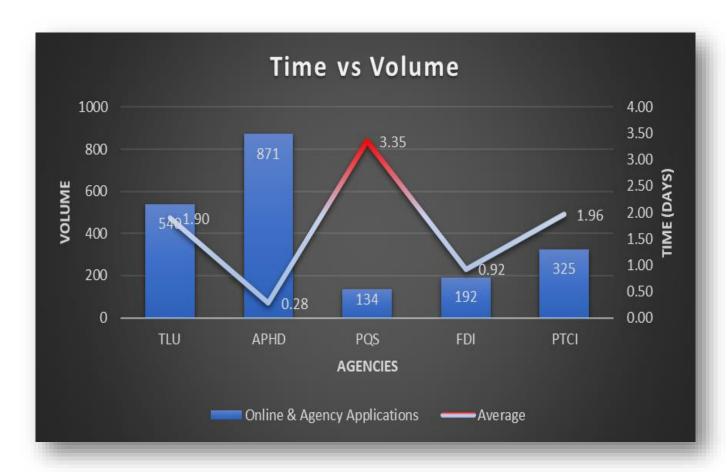

## Current Month Volume and Service Level per Agency

| Service<br>Levels      | TLU  |     | APHD |      | PQS        |     | FDI  |     | PTCI |     |
|------------------------|------|-----|------|------|------------|-----|------|-----|------|-----|
| <1 day                 | 361  | 67% | 869  | 100% | 1 <i>7</i> | 13% | 119  | 62% | 187  | 58% |
| 1-3 days               | 90   | 17% | 2    | 0%   | 30         | 22% | 70   | 36% | 62   | 19% |
| >3 days                | 69   | 13% | 0    | 0%   | 24         | 18% | 3    | 2%  | 51   | 16% |
| Unprocessed            | 20   | 4%  | 0    | 0%   | 63         | 47% | 0    | 0%  | 25   | 8%  |
| Total                  | 540  |     | 871  |      | 134        |     | 192  |     | 325  |     |
| Average<br>Time (days) | 1.90 |     | 0.28 |      | 3.35       |     | 0.92 |     | 1.96 |     |