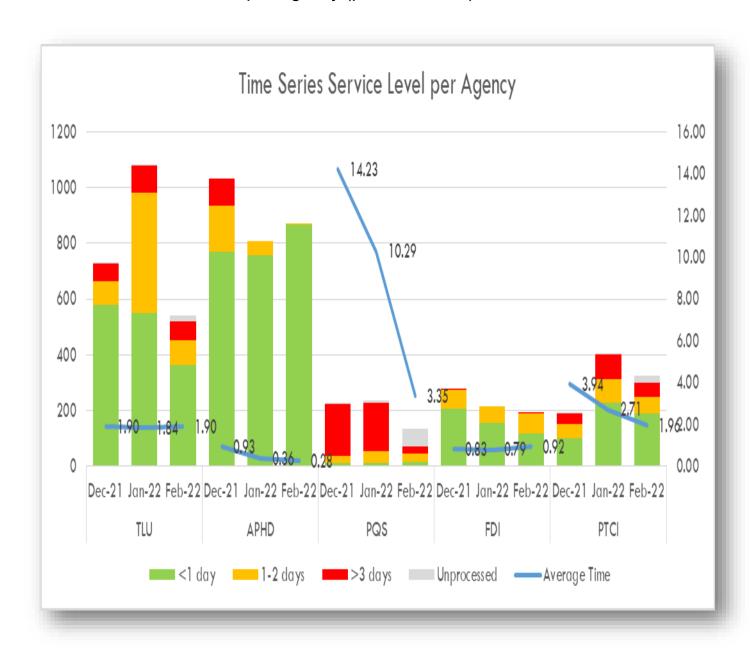

## Time Series Service Level per Agency (past 3 months)

Agency processing efficiency for under one (1) day increased from 62% to 75%, between one (1) to three (3) days moved from 24% to 12%, and over three (3) days decreased from 10% to 7%.

The number of unprocessed applications during this time moved from 3% to 5%.