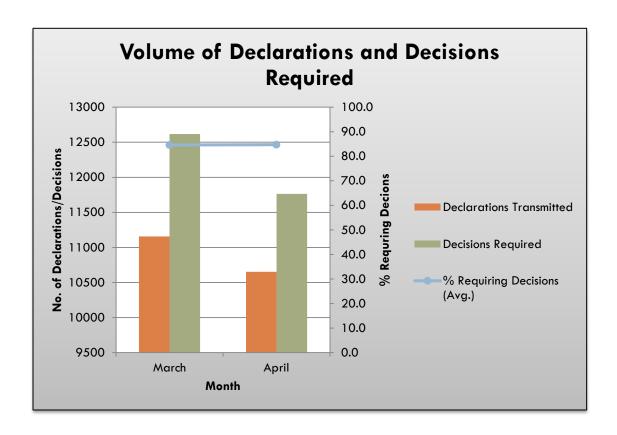

#### **Executive Summary**

The Goods Declaration Module saw a **4.5% decrease in activity** for the month of **April 2022** when compared to the previous month, with the total entries submitted to TTBizLink going from **11,156** to **10,652** declarations. Furthermore, there was a **1.9% increase** in the number of declarations submitted to TTBizLink when compared to **April 2021** – with **10,458** declarations routed to TTBizLink during that month.

#### **Module Performance Summary**

| Month                     | Declarations<br>Transmitted | Decisions<br>Required | Average<br>Processing<br>Time (Hours) |
|---------------------------|-----------------------------|-----------------------|---------------------------------------|
| Previous Month<br>(March) | 11,156                      | 12,618                | 4.20                                  |
| Current Month<br>(April)  | 10,652                      | 11,763                | 5.84                                  |