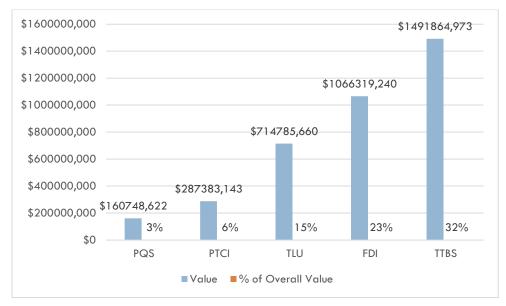

#### TT\$ Value of Declarations Routed to Each Agency

A total of **TT\$4.62 Bn** worth of goods entered Trinidad and Tobago in April 2022. The below table and chart gives further information on selectivity by value<sup>1</sup>.

| OGA            | Value           | % of Overall Value |
|----------------|-----------------|--------------------|
| PQS            | \$160,748,622   | 3%                 |
| PTCI           | \$287,383,143   | 6%                 |
| TLU            | \$714,785,660   | 15%                |
| FDI            | \$1,066,319,240 | 23%                |
| TTBS           | \$1,491,864,973 | 32%                |
| No Selectivity | \$1,787,471,947 | 39%                |
| Overall        | \$4,618,669,372 | 100%               |

**Table and Chart Demonstrating OGA Selectivity by Value** 

Page 2

<sup>&</sup>lt;sup>1</sup> Note that because one declaration may be routed to several OGAs, the sum of the values of declarations routed to OGAs and having no selectivity would be less than the overall value of declarations routed to TTBizLink.