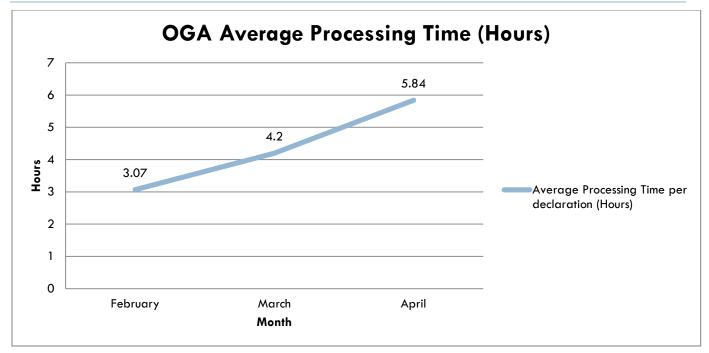

The average processing time among OGAs in **April 2022** was **5.84 hours** per declaration. The average processing time of the previous month stood at 4.20 hours per declaration.

#### **Module Performance Summary**

| Month                     | Declarations<br>Transmitted | Decisions<br>Required | Average<br>Processing<br>Time (Hours) |
|---------------------------|-----------------------------|-----------------------|---------------------------------------|
| Previous Month<br>(March) | 11,156                      | 12,618                | 4.20                                  |
| Current Month<br>(April)  | 10,652                      | 11,763                | 5.84                                  |