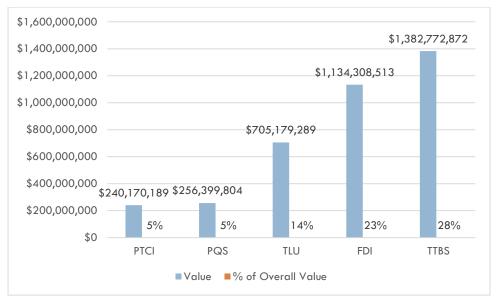

### **TT\$ Value of Declarations Routed to Each Agency**

A total of **TT\$4.93 Bn** worth of goods entered Trinidad and Tobago in May 2022. The below table and chart gives further information on selectivity by value<sup>1</sup>.

| OGA            | Value           | % of Overall Value |
|----------------|-----------------|--------------------|
| PTCI           | \$240,170,189   | 5%                 |
| PQS            | \$256,399,804   | 5%                 |
| TLU            | \$705,179,289   | 14%                |
| FDI            | \$1,134,308,513 | 23%                |
| TTBS           | \$1,382,772,872 | 28%                |
| No Selectivity | \$2,235,772,872 | 45%                |
| Overall        | \$4,928,810,458 | 100%               |

#### Table and Chart Demonstrating OGA Selectivity by Value

<sup>&</sup>lt;sup>1</sup> Note that because one declaration may be routed to several OGAs, the sum of the values of declarations routed to OGAs and having no selectivity would be less than the overall value of declarations routed to TTBizLink.