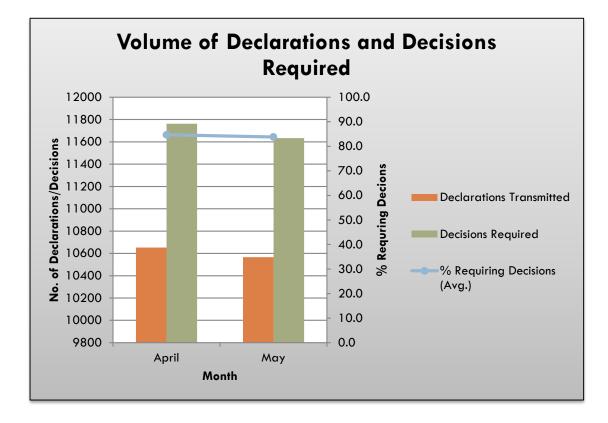

## **Executive Summary**

The Goods Declaration Module saw a **0.8% decrease in activity** for the month of **May 2022** when compared to the previous month, with the total volume of Entries submitted to TTBizLink going from **10,652** to **10,567** declarations. Furthermore, there was a **10.6% decrease** in the number of declarations submitted to TTBizLink when compared to **May 2021** – with **11,823** Customs Entries routed to TTBizLink during that month.

| Month                     | Declarations<br>Transmitted | Decisions<br>Required | Average<br>Processing<br>Time (Hours) |
|---------------------------|-----------------------------|-----------------------|---------------------------------------|
| Previous Month<br>(April) | 10,652                      | 11,763                | 5.84                                  |
| Current Month<br>(May)    | 10,567                      | 11,633                | 4.70                                  |

#### **Module Performance Summary**