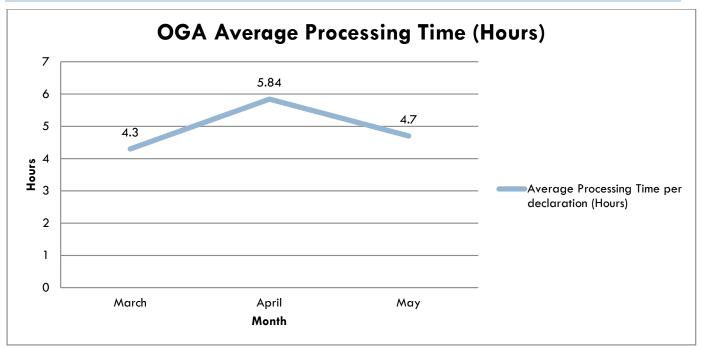

The average processing time among OGAs in **May 2022** was **4.70 hours** per declaration. The average processing time of the previous month stood at 5.84 hours per declaration.

| Month                     | Declarations<br>Transmitted | Decisions<br>Required | Average<br>Processing<br>Time (Hours) |
|---------------------------|-----------------------------|-----------------------|---------------------------------------|
| Previous Month<br>(April) | 10,652                      | 11,763                | 5.84                                  |
| Current Month<br>(May)    | 10,567                      | 11,633                | 4.70                                  |