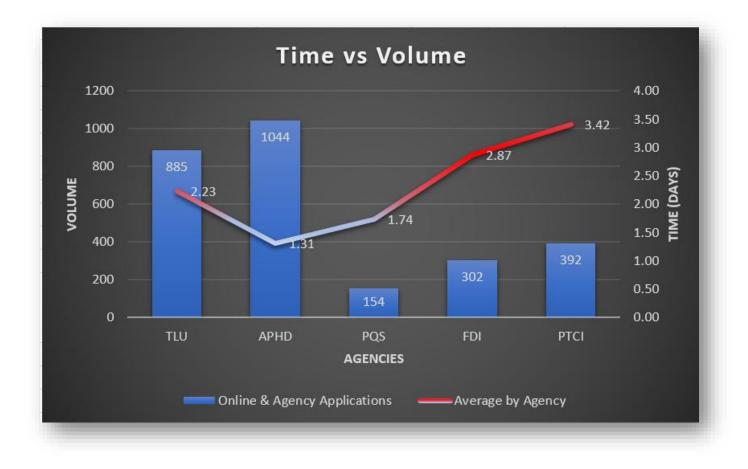

| Service Levels         | TLU  |     | APHD |     | PQS  |     | FDI  |     | PTCI |     |
|------------------------|------|-----|------|-----|------|-----|------|-----|------|-----|
| <1 day                 | 567  | 64% | 811  | 78% | 78   | 51% | 82   | 27% | 153  | 39% |
| 1-3 days               | 74   | 8%  | 109  | 10% | 46   | 30% | 114  | 38% | 85   | 22% |
| >3 days                | 183  | 21% | 123  | 12% | 30   | 19% | 106  | 35% | 140  | 36% |
| Unprocessed            | 61   | 7%  | 1    | 0%  | 0    | 0%  | 0    | 0%  | 14   | 4%  |
| Total                  | 885  |     | 1044 |     | 154  |     | 302  |     | 392  |     |
| Average<br>Time (days) | 2.23 |     | 1.31 |     | 1.74 |     | 2.87 |     | 3.42 |     |

#### Current Month Volume and Service Level per Agency