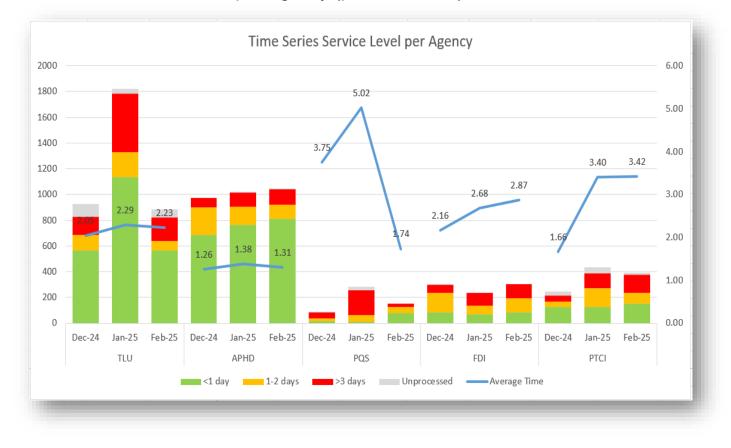

rs.

| Service Levels         | TLU  |     | APHD |     | PQS  |     | FDI  |     | PTCI |     |
|------------------------|------|-----|------|-----|------|-----|------|-----|------|-----|
| <1 day                 | 567  | 64% | 811  | 78% | 78   | 51% | 82   | 27% | 153  | 39% |
| 1-3 days               | 74   | 8%  | 109  | 10% | 46   | 30% | 114  | 38% | 85   | 22% |
| >3 days                | 183  | 21% | 123  | 12% | 30   | 19% | 106  | 35% | 140  | 36% |
| Unprocessed            | 61   | 7%  | 1    | 0%  | 0    | 0%  | 0    | 0%  | 14   | 4%  |
| Total                  | 885  |     | 1044 |     | 154  |     | 302  |     | 392  |     |
| Average<br>Time (days) | 2.23 |     | 1.31 |     | 1.74 |     | 2.87 |     | 3.42 |     |

#### Current Month Volume and Service Level per Agency





#### Time Series Service Level per Agency (past 3 months)